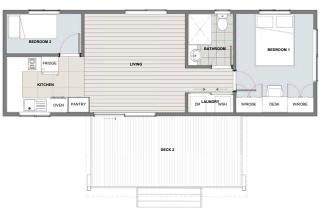

## FLOORPLANS

2 Bedrooms, 1 Bathroom, Laundry

**OPTIONAL FEATURES** 

Macerating sewage system

Off grid solar power system

Timber deck and front verandah

Accessible bathroom

Heat Pump