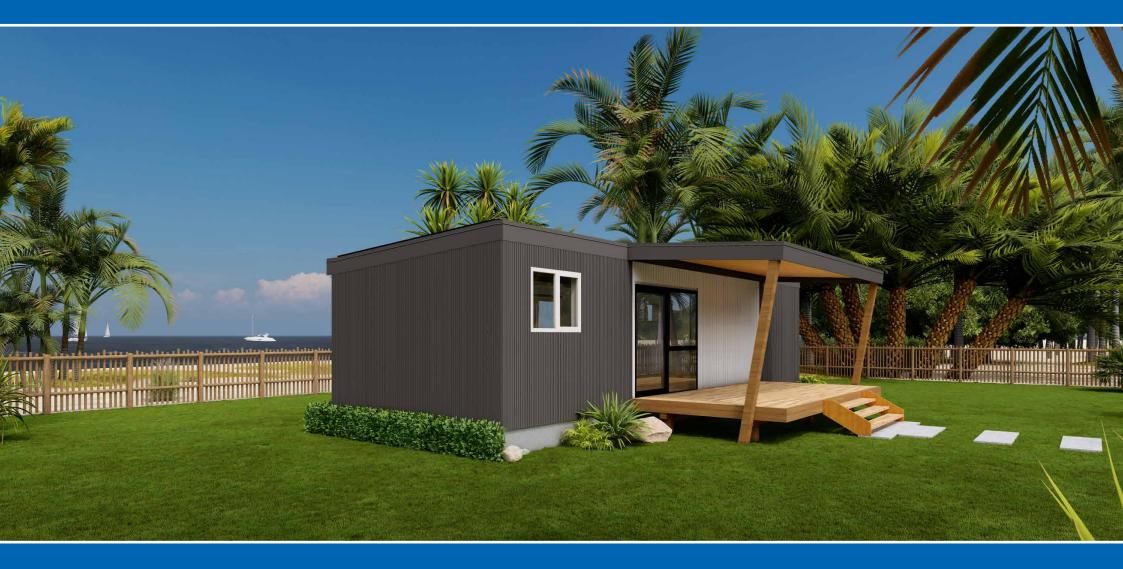

# kaiteriteri

www.novature.co.nz

#### SPECIFICATIONS

12m x 4m

48m<sup>2</sup>

#### Decks optional

*Kaiteriteri* is the ideal self contained unit for small families, retired living or as quality holiday accomodation. The bathroom can be supplied with full accessible features if required.