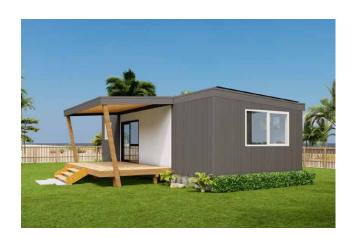

#### Decks optional

*Kaiteriteri* is the ideal self contained unit for small families, retired living or as quality holiday accomodation. The bathroom can be supplied with full accessible features if required.

## FLOORPLANS

2 Bedrooms, 1 Bathroom, Laundry

**OPTIONAL FEATURES** 

Macerating sewage system

Off grid solar power system

Timber deck and front verandah

Accessible bathroom

Heat Pump